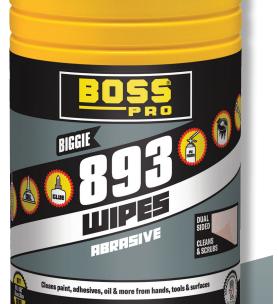

## WIPES DUAL SIDED ABRASIVE

### BOSS® 893

Dual Sided Abrasive Wipes remove the toughest grease, tar, grime, ink, paints, sealants, adhesives and other difficult soils. Each

pre-moistened wipe has a textured surface on one side that is ideal for cleaning heavy-duty soils from hands, tools and work areas. The wipes also have a smooth side for general purpose cleaning.

#### **FEATURES:**

- Pre-moistened
- Textured weave for added scrubbing power
- Contains an advanced formula and special dual-sided towel that removes:
  - Acrylic
  - Enamel
  - Ероху
  - Rubber cement
  - Oil
  - Silicone
  - Grease
  - Glue
  - Ink
  - Poly foam and much more ...

#### **REMOVES:**

- Acrylic
- Enamel
- Epoxy
- Rubber Cement
- Oil
- Silicone
- Ink
- Grease
- Glue
- Poly Foam
- And more...

Visit Our Website www.bossproducts.com

CAUTION! EYE IRRITANT. COMBUSTIBLE LIQUI